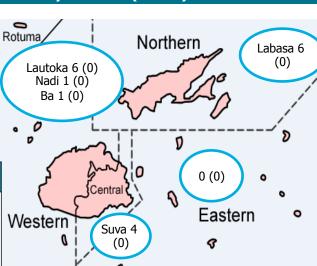

## FIJIAN GOVERNMENT MINISTRY OF HEALTH AND MEDICAL SERVICES

| Current sta | itus of cases      | Cases by location (active) |                 |                      |                       |               |                                         |
|-------------|--------------------|----------------------------|-----------------|----------------------|-----------------------|---------------|-----------------------------------------|
| Total cases | Total active cases | Total recovered            | Total<br>deaths | Days since last case | Days since first case | - / :         |                                         |
|             |                    |                            |                 |                      |                       | Rotuma        | Norther                                 |
| 18          | 0                  | 18                         | 0               | 69                   | 99                    |               | וואוווווווווווווווווווווווווווווווווווו |
| Transmissi  | 0.50               |                            |                 |                      |                       | Lautoka 6 (0) | ممسر                                    |