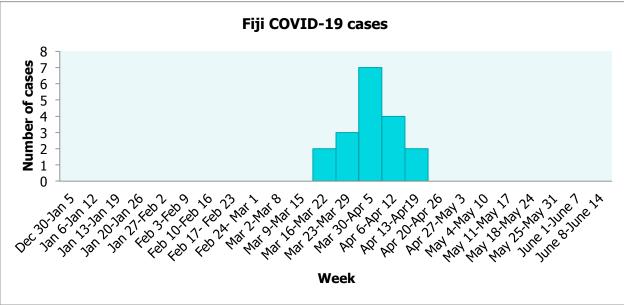

## FIJIAN GOVERNMENT MINISTRY OF HEALTH AND MEDICAL SERVICES

| Current sta | itus of cases      | Cases by location (active) |                 |                      |                       |               |                                         |
|-------------|--------------------|----------------------------|-----------------|----------------------|-----------------------|---------------|-----------------------------------------|
| Total cases | Total active cases | Total recovered            | Total<br>deaths | Days since last case | Days since first case | - / :         |                                         |
|             |                    |                            |                 |                      |                       | Rotuma        | Norther                                 |
| 18          | 0                  | 18                         | 0               | 69                   | 99                    |               | וואוווווווווווווווווווווווווווווווווווו |
| Transmissi  | 0.50               |                            |                 |                      |                       | Lautoka 6 (0) | ممسر                                    |