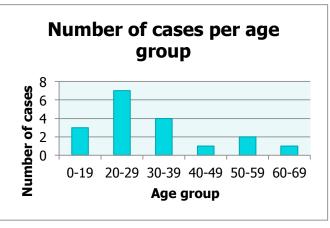

<sup>\*</sup>Subtracting repeat tests for previously confirmed cases from total tests

Female = 11 Male = 7

Data source: Fiji Centre for Disease Control (Fiji CDC)