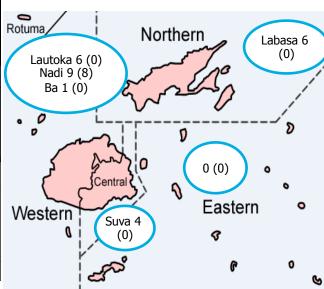

Nadi.

## **Laboratory testing**

| Total tests<br>done | Total tests<br>per 1000<br>population | 7 day rolling test average | 2 week<br>rolling test<br>average | Total test positivity (%)* | Total tests<br>per<br>confirmed<br>case* |
|---------------------|---------------------------------------|----------------------------|-----------------------------------|----------------------------|------------------------------------------|
| 5957                | 6.7                                   | 73.7                       | 542                               | 0.4                        | 226.3                                    |

<sup>\*</sup>Subtracting repeat tests for previously confirmed cases from total tests

## Fiji Confirmed COVID-19 Cases



Week

#### Cases by location (active)



## Number of cases by age group



Female = 14 Male = 12

Data source: Fiji Centre for Disease Control (Fiji CDC)