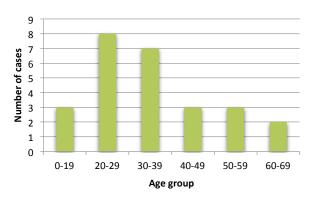

## Number of cases by age group

Female = 14 Male = 12

Data source: Fiji Centre for Disease Control (Fiji CDC)