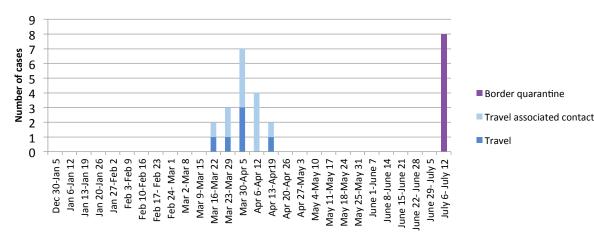

#### **Transmission**

WHO classification: Sporadic cases with 1 or more cases, imported or locally detected.

Note: All cases before July 6<sup>th</sup> were international travel associated, or epi linked to international travel associated cases. All cases in week of July 6-July 12 were international travellers who tested positive in mandatory quarantine in government designated international border quarantine facilities in Nadi.

## Fiji Confirmed COVID-19 Cases

Week