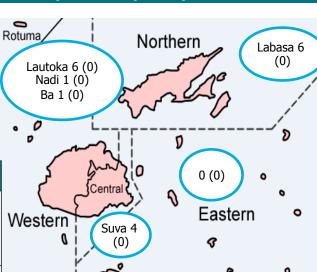

## **FIJIAN GOVERNMENT** MINISTRY OF HEALTH AND MEDICAL SERVICES

| Current sta | itus of cases | Cases by location (active)  |        |                      |                       |                |            |
|-------------|---------------|-----------------------------|--------|----------------------|-----------------------|----------------|------------|
| Total cases | Total active  | Total                       | Total  | Days since last case | Days since first case | <b>0</b> / i   |            |
|             | cases         | recovered                   | deaths | <u>-</u>             |                       | Rotuma         | Norther    |
| 18          | 0             | 18                          | 0      | 74                   | 104                   | Lautalia C (0) | ١٩٥١١١١٥١١ |
| Transmissi  | on            | Lautoka 6 (0)<br>Nadi 1 (0) | ر محسر |                      |                       |                |            |