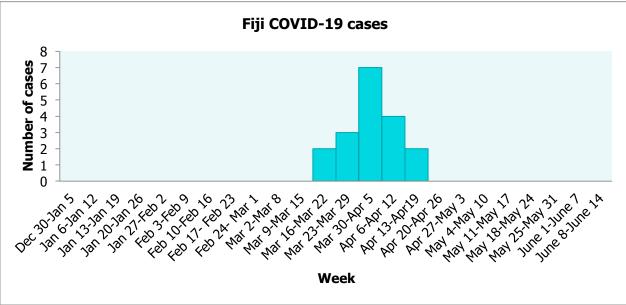

## **FIJIAN GOVERNMENT** MINISTRY OF HEALTH AND MEDICAL SERVICES

| Current sta | itus of cases | Cases by location (active)  |        |                      |                       |                |            |
|-------------|---------------|-----------------------------|--------|----------------------|-----------------------|----------------|------------|
| Total cases | Total active  | Total                       | Total  | Days since last case | Days since first case | <b>0</b> / i   |            |
|             | cases         | recovered                   | deaths | <u>-</u>             |                       | Rotuma         | Norther    |
| 18          | 0             | 18                          | 0      | 74                   | 104                   | Lautalia C (0) | ١٩٥١١١١٥١١ |
| Transmissi  | on            | Lautoka 6 (0)<br>Nadi 1 (0) | ر محسر |                      |                       |                |            |