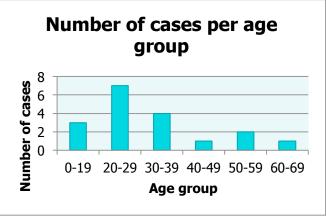

<sup>\*</sup>Subtracting repeat tests for previously confirmed cases from total tests

Female = 11 Male = 7

Data source: Fiji Centre for Disease Control (Fiji CDC)