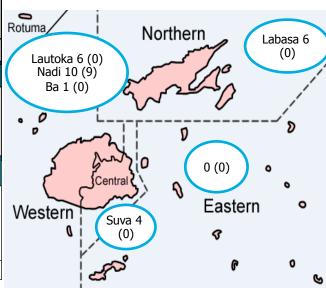

s in Nadi.

## **Laboratory testing**

| Total tests<br>done | Total tests<br>per 1000<br>population | 7 day rolling test average | 2 week<br>rolling test<br>average | Total test positivity (%)* | Total tests<br>per<br>confirmed<br>case* |
|---------------------|---------------------------------------|----------------------------|-----------------------------------|----------------------------|------------------------------------------|
| 6414                | 7.2                                   | 68.1                       | 545                               | 0.4                        | 234.8                                    |

<sup>\*</sup>Subtracting repeat tests for previously confirmed cases from total tests

### Fiji Confirmed COVID-19 Cases



#### Cases by location (active)



#### Number of cases by age group



Female = 15 Male = 12

Data source: Fiji Centre for Disease Control (Fiji CDC)