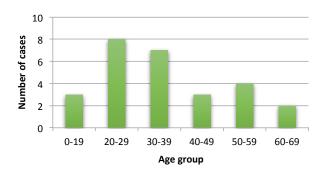

#### Number of cases by age group

Female = 15 Male = 12

Data source: Fiji Centre for Disease Control (Fiji CDC)