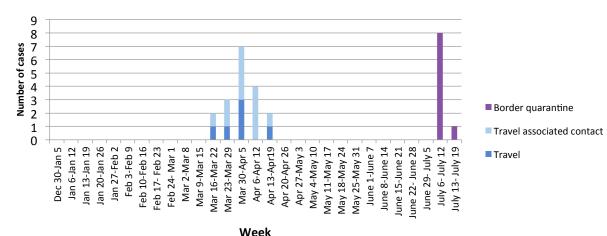

ational border quarantine facilities in Nadi.

## **Laboratory testing**

| Total tests<br>done | Total tests<br>per 1000<br>population | 7 day rolling test average | 2 week<br>rolling test<br>average | Total test positivity (%)* | Total tests<br>per<br>confirmed<br>case* |
|---------------------|---------------------------------------|----------------------------|-----------------------------------|----------------------------|------------------------------------------|
| 6414                | 7.2                                   | 68.1                       | 545                               | 0.4                        | 234.8                                    |

<sup>\*</sup>Subtracting repeat tests for previously confirmed cases from total tests

### Fiji Confirmed COVID-19 Cases



#### Cases by location (active)



#### Number of cases by age group



Female = 15 Male = 12

Data source: Fiji Centre for Disease Control (Fiji CDC)