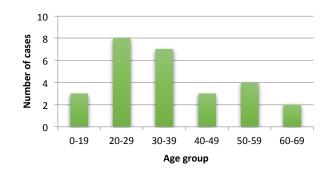

#### Number of cases by age group

Female = 15 Male = 12

Data source: Fiji Centre for Disease Control (Fiji CDC)