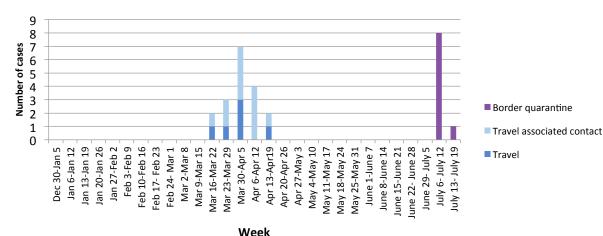

### Fiji Confirmed COVID-19 Cases

#### **Transmission**

WHO classification: Sporadic cases with 1 or more cases, imported or locally detected. Note: All cases before July 6<sup>th</sup> were international travel associated, or epi linked to international travel associated cases. Cases from July 6<sup>th</sup> to date were international travellers who were in mandatory quarantine in government designated international border quarantine facilities in Nadi.