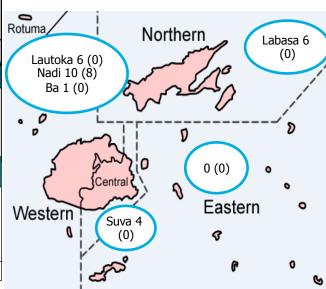

s in Nadi.

## **Laboratory testing**

| Total tests<br>done | Total tests<br>per 1000<br>population | 7 day rolling test average | 2 week<br>rolling test<br>average | Total test positivity (%)* | Total tests<br>per<br>confirmed<br>case* |
|---------------------|---------------------------------------|----------------------------|-----------------------------------|----------------------------|------------------------------------------|
| 6719                | 7.6                                   | 43.6                       | 545                               | 0.4                        | 246.0                                    |

<sup>\*</sup>Subtracting repeat tests for previously confirmed cases from total tests

### Fiji Confirmed COVID-19 Cases



#### Cases by location (active)



#### Number of cases by age group



Female = 15 Male = 12

Data source: Fiji Centre for Disease Control (Fiji CDC)