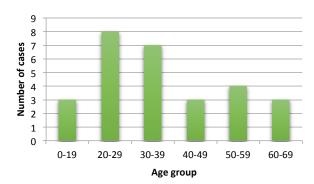

## Number of cases by age group

Female = 15 Male = 13

contact

Data source: Fiji Centre for Disease Control (Fiji CDC)