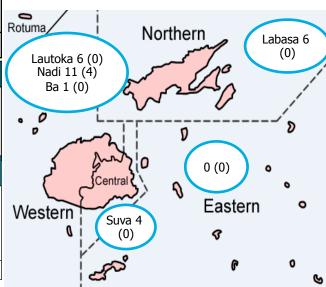

ies in Nadi.

# **Laboratory testing**

| Total tests<br>done | Total tests<br>per 1000<br>population | 7 day rolling test average | 2 week<br>rolling test<br>average | Total test positivity (%)* | Total tests<br>per<br>confirmed<br>case* |
|---------------------|---------------------------------------|----------------------------|-----------------------------------|----------------------------|------------------------------------------|
| 7986                | 9.0                                   | 49.7                       | 319                               | 0.4                        | 282.0                                    |

<sup>\*</sup>Subtracting repeat tests for previously confirmed cases from total tests

## Fiji Confirmed COVID-19 Cases



#### Cases by location (active)



## Number of cases by age group



Female = 15 Male = 13

contact

Data source: Fiji Centre for Disease Control (Fiji CDC)