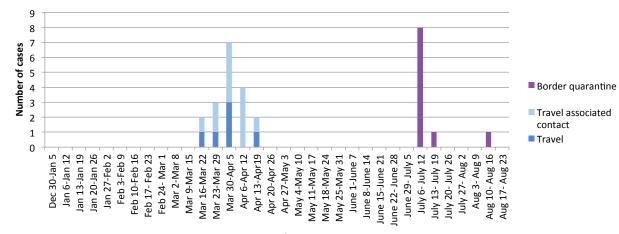

#### **Transmission**

WHO classification: Sporadic cases with 1 or more cases, imported or locally detected. Note: All cases before July 6th were international travel associated, or epi linked to international travel associated cases. Cases from July 6th to date were international travellers who were in mandatory quarantine in government designated international border quarantine facilities in Nadi.

## Fiji Confirmed COVID-19 Cases