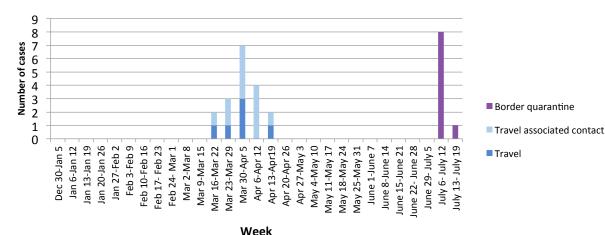

#### **Transmission**

WHO classification: Sporadic cases with 1 or more cases, imported or locally detected. Note: All cases before July 6<sup>th</sup> were international travel associated, or epi linked to international travel associated cases. Cases from July 6<sup>th</sup> to date were international travellers who were in mandatory quarantine in government designated international border quarantine facilities in Nadi.

## Fiji Confirmed COVID-19 Cases