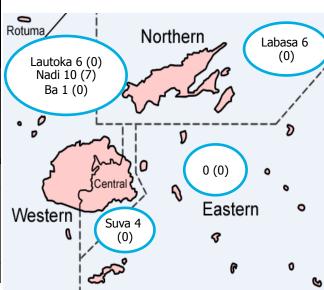

ities in Nadi.

## **Laboratory testing**

| Total tests<br>done | Total tests<br>per 1000<br>population | 7 day rolling test average | 2 week<br>rolling test<br>average | Total test positivity (%)* | Total tests<br>per<br>confirmed<br>case* |
|---------------------|---------------------------------------|----------------------------|-----------------------------------|----------------------------|------------------------------------------|
| 6996                | 7.9                                   | 43.6                       | 268                               | 0.4                        | 256.1                                    |

<sup>\*</sup>Subtracting repeat tests for previously confirmed cases from total tests

## Fiji Confirmed COVID-19 Cases



# Cases by location (active)



#### Number of cases by age group



Female = 15 Male = 12

Data source: Fiji Centre for Disease Control (Fiji CDC)