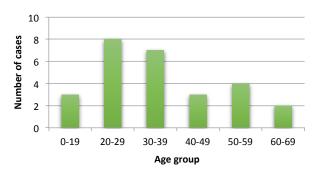

#### Number of cases by age group

Female = 15 Male = 12

Data source: Fiji Centre for Disease Control (Fiji CDC)