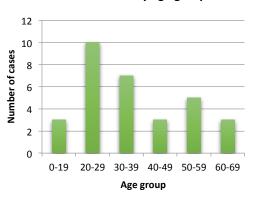

#### Number of cases by age group

Female = 17 Male = 15

Data source: Fiji Centre for Disease Control (Fiji CDC)