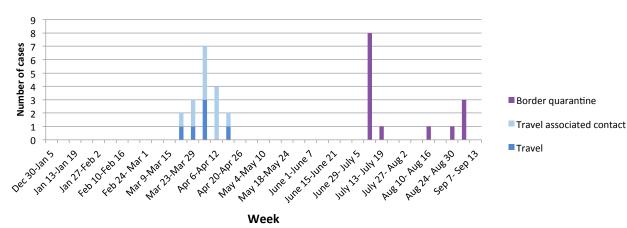

#### **Transmission**

WHO classification: Sporadic cases with 1 or more cases, imported or locally detected.

Note: All cases before July 6<sup>th</sup> were international travel associated, or epi linked to international travel associated cases. Cases from July 6<sup>th</sup> to date were international travel associated - detected while undergoing mandatory 14 day quarantine in government designated international border quarantine facilities in Nadi.

### Fiji Confirmed COVID-19 Cases