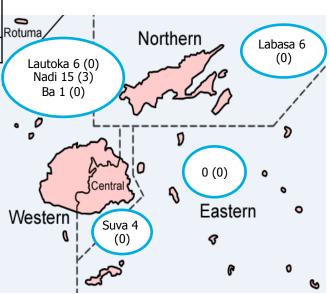

sts per day) | 2 week<br>rolling test<br>average<br>(tests per<br>week) | Total test positivity (%)* | Total tests per<br>confirmed<br>case* |
|---------------------|---------------------------------------|-----------------------------------------------|----------------------------------------------------------|----------------------------|---------------------------------------|
| 9826                | 11.1                                  | 76.0                                          | 487                                                      | 0.3                        | 304.2                                 |

 $<sup>{}^{*}</sup>$ Subtracting repeat tests for previously confirmed cases from total tests

### Fiji Confirmed COVID-19 Cases



# Cases by location when reported (active)



#### Number of cases by age group



Female = 17 Male = 15

Data source: Fiji Centre for Disease Control (Fiji CDC)