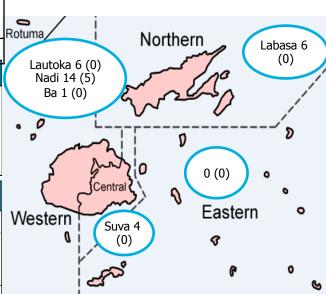

testing**

| Total tests<br>done | Total tests per<br>1000<br>population | 7 day rolling test average | 2 week<br>rolling test<br>average | Total test positivity (%)* | Total tests per<br>confirmed<br>case* |
|---------------------|---------------------------------------|----------------------------|-----------------------------------|----------------------------|---------------------------------------|
| 8646                | 9.8                                   | 57.4                       | 371                               | 0.4                        | 276.0                                 |

<sup>\*</sup>Subtracting repeat tests for previously confirmed cases from total tests

#### Fiji Confirmed COVID-19 Cases as of September 4th 2020



# Cases by location when reported (active)



#### Number of cases by age group



Female = 16 Male = 15

contact

Data source: Fiji Centre for Disease Control (Fiji CDC)