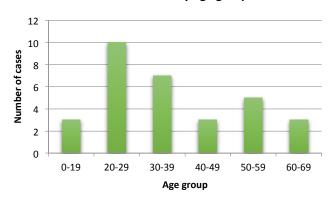

#### Number of cases by age group

Female = 16 Male = 15

contact

Data source: Fiji Centre for Disease Control (Fiji CDC)