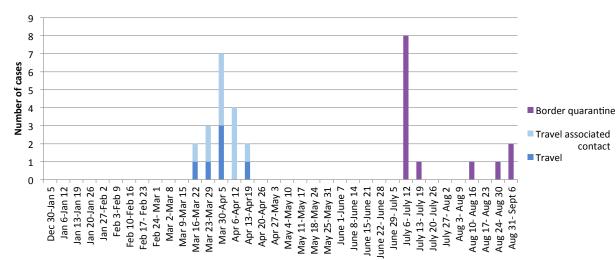

#### **Transmission**

WHO classification: Sporadic cases with 1 or more cases, imported or locally detected.

Note: All cases before July 6th were international travel associated, or epi linked to international travel associated cases. Cases from July 6th to date were international travel associated - detected while undergoing mandatory 14 day quarantine in government designated international border quarantine facilities in Nadi.

#### Fiji Confirmed COVID-19 Cases as of September 4th 2020