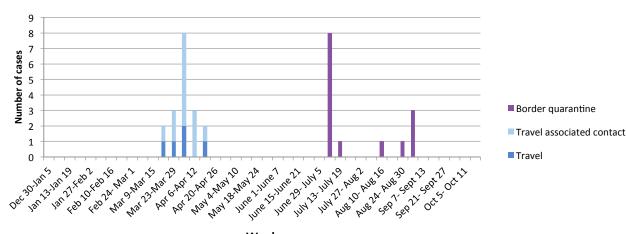

### **Transmission**

WHO classification: Sporadic cases with 1 or more cases, imported or locally detected.

Note: All cases before July 6<sup>th</sup> were international travel associated, or epi linked to international travel associated cases. Cases from July 6<sup>th</sup> to date were international travel associated - detected while undergoing mandatory 14 day quarantine in government designated international border quarantine facilities in Nadi.