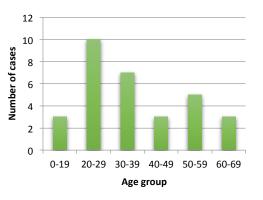

br>(tests per<br>week) | Total test positivity (%) | Total tests per<br>confirmed<br>case |
|---------------------|---------------------------------------|-----------------------------------------------|----------------------------------------------------------|---------------------------|--------------------------------------|
| 11771               | 13.3                                  | 80.6                                          | 532.5                                                    | 0.3                       | 364.8                                |

## Fiji Confirmed COVID-19 Cases



# Rotuma Northern Labasa 6 (0) Nadi 15 (0) Ba 1 (0) Central Suva 4 (0) Rotuma Northern Labasa 6 (0) (0) Eastern

Cases by location when reported (active cases)

### Number of cases by age group



Female = 17 Male = 15

Week