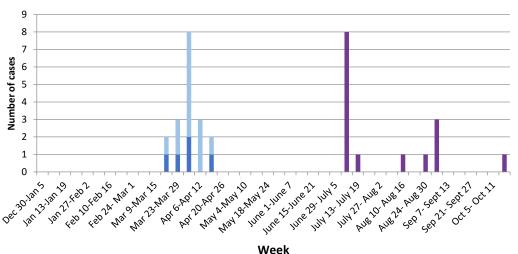

#### **Transmission**

WHO classification: Sporadic cases with 1 or more cases, imported or locally detected.

Note: All cases before July 6<sup>th</sup> were international travel associated, or epi linked to international travel associated cases. Cases from July 6<sup>th</sup> to date were international travel associated - detected while undergoing mandatory 14 day quarantine in government designated international border quarantine facilities in Nadi.