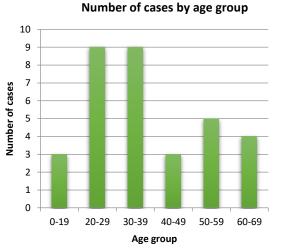

### Fiji Confirmed COVID-19 Cases

0(0)

Eastern

Female = 17 Male = 16

■ Border quarantine

Travel

Travel associated contact