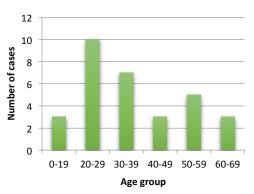

## Number of cases by age group

Female = 17 Male = 15

Data source: Fiji Centre for Disease Control (Fiji CDC)

<sup>\*</sup>Subtracting repeat tests for previously confirmed cases from total tests