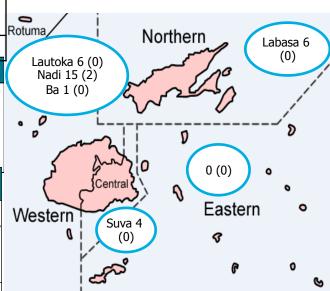

---------------|---------------------------------------|-----------------------------------------------|----------------------------------------------------------|----------------------------|---------------------------------------|
| 10959               | 12.4                                  | 82.0                                          | 536                                                      | 0.3                        | 339.4                                 |

Fiji Confirmed COVID-19 Cases at October 4th 2020

#### **of cases** 5 Number ■ Border quarantine Travel associated contact Travel Feb 3-Feb 9 Feb 10-Feb 16 Mar 23-Mar 29 Mar 30-Apr 5 Apr 6-Apr 12 Apr 13-Apr 19 Apr 20-Apr 26 Apr 27-May 3 May 4-May 10 uly 27- Aug 2 lune 8-June 14

## Cases by location when reported (active)



## Number of cases by age group



Female = 17 Male = 15

Data source: Fiji Centre for Disease Control (Fiji CDC)

<sup>\*</sup>Subtracting repeat tests for previously confirmed cases from total tests