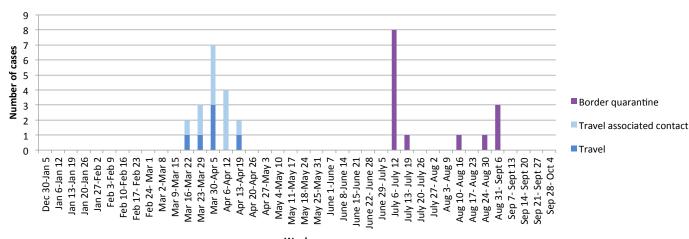

#### **Transmission**

WHO classification: Sporadic cases with 1 or more cases, imported or locally detected.

Note: All cases before July 6<sup>th</sup> were international travel associated, or epi linked to international travel associated cases. Cases from July 6<sup>th</sup> to date were international travel associated - detected while undergoing mandatory 14 day quarantine in government designated international border quarantine facilities in Nadi.

### Fiji Confirmed COVID-19 Cases at October 8th 2020