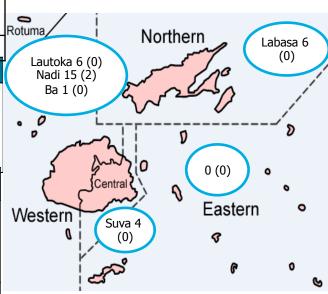

| 2 week<br>rolling test<br>average<br>(tests per<br>week) | Total test positivity (%)* | Total tests per<br>confirmed<br>case* |
|---------------------|---------------------------------------|-----------------------------------------------|----------------------------------------------------------|----------------------------|---------------------------------------|
| 11318               | 12.8                                  | 76.0                                          | 536                                                      | 0.3                        | 350.7                                 |

<sup>\*</sup>Subtracting repeat tests for previously confirmed cases from total tests

### Fiji Confirmed COVID-19 Cases at October 8th 2020



## Cases by location when reported (active)



## Number of cases by age group



Female = 17 Male = 15

Data source: Fiji Centre for Disease Control (Fiji CDC)