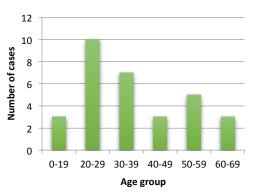

## Number of cases by age group

Female = 17 Male = 15

Data source: Fiji Centre for Disease Control (Fiji CDC)