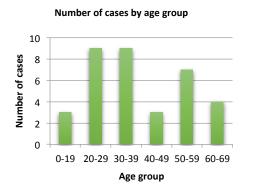

## Rotuma Northern Labasa 6 (0) Nadi 18 (0) Ba 1 (0) Western Suva 4 (0) Eastern

Fiji Confirmed COVID-19 Cases

Female = 17 Male = 18