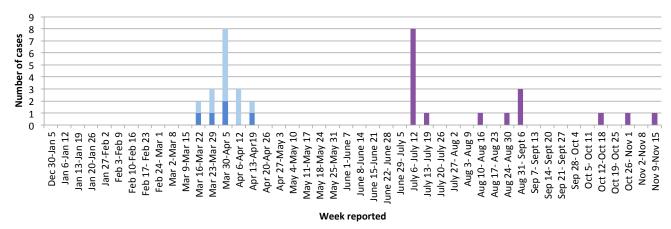

## **Transmission**

WHO classification: Sporadic cases with 1 or more cases, imported or locally detected.

Note: All cases reported from March 19<sup>th</sup> to April 18<sup>th</sup> were international travel associated, or epi linked to international travel associated cases. There were 0 cases reported from April 19<sup>th</sup> to July 5<sup>th</sup>. Cases from July 6<sup>th</sup> to date were international travel associated - detected while undergoing mandatory 14 day quarantine in government designated international border quarantine facilities in Nadi.