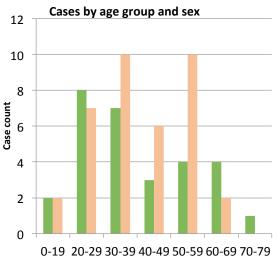

l associated - detected while undergoing mandatory 14 day quarantine in government designated international border quarantine facilities in Nadi.\*

## Laboratory testing\*\*

| Total tests<br>done | Total tests per<br>1000<br>population | 7 day rolling test average | 2 week<br>rolling test<br>average | Total test positivity (%) | Total tests per confirmed case |
|---------------------|---------------------------------------|----------------------------|-----------------------------------|---------------------------|--------------------------------|
| 33,838              | 38.2                                  | 239.1                      | 1615.5                            | 0.2                       | 476.6                          |



■ Travel associated contact ■ Border guarantine





Female Male

\*2 border cases recorded in week of November 30-December 6<sup>th</sup> were crew of the international cargo vessel MV Island Chief, which had docked at the Lautoka and Suva ports after arriving from New Zealand, via Nukualofa, Tonga – none of the crew disembarked in Fiji. The 2 positive cases onboard were admitted to a hospital isolation facility. For more information see <a href="http://www.health.gov.fi/press-statement-potential-covid-19-cases/">http://www.health.gov.fi/press-statement-potential-covid-19-cases/</a>

\*\*Prior to January 15<sup>th</sup> 2021 all laboratory testing for the virus that causes COVID-19 occurred at Fiji CDC (using mainly RT-PCR with some Cepheid Xpert Xpress testing). Therefore, all test data was sourced from Fiji CDC. From January 15<sup>th</