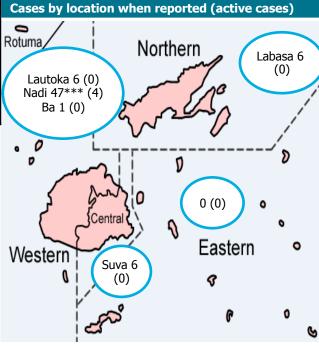

\*\*\*The government designated international border quarantine facilities are located in Nadi, therefore border quarantine cases are almost exclusively reported from Nadi. This explains the disproportionately high number of cases recorded for Nadi compared to other locations.