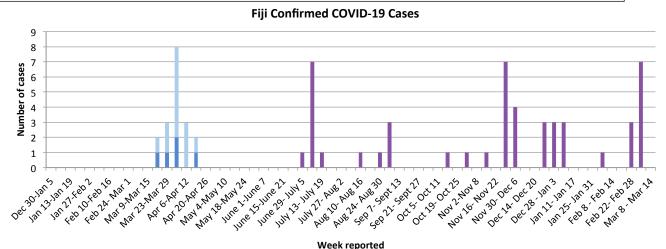

## **Transmission**

WHO classification: Imported/sporadic cases. Note: All cases reported from March 19<sup>th</sup> to April 18<sup>th</sup> were international travel associated, or epidemiologically linked to international travel associated cases in the community. There were 0 cases reported from April 19<sup>th</sup> to July 5<sup>th</sup>. Cases from July 6<sup>th</sup> to date were international travel associated - detected while undergoing mandatory 14 day quarantine in government designated international border quarantine facilities in Nadi.\*

■ Travel associated contact ■ Border guarantine

Female Male

\*2 border cases recorded in week of November 30-December 6<sup>th</sup> were crew of the international cargo vessel MV Island Chief, which had docked at the Lautoka and Suva ports after arriving from New Zealand, via Nukualofa, Tonga – none of the crew disembarked in Fiji. The 2 positive cases onboard were admitted to a hospital isolation facility. For more information see <a href="http://www.health.gov.fi/press-statement-potential-covid-19-cases/">http://www.health.gov.fi/press-statement-potential-covid-19-cases/</a>